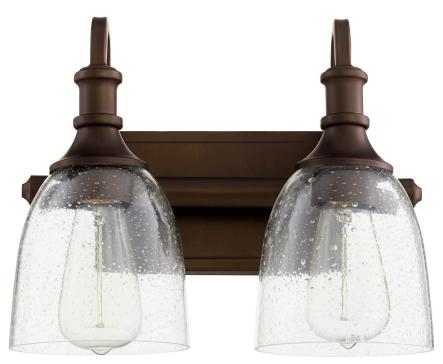

## **RICHMOND**

## 5011-2-186

Richmond 2 Light Transitional Oiled Bronze Clear Seeded Glass Vanity

| Project:      |  |
|---------------|--|
| Location:     |  |
| Fixture Type: |  |
| Catalog #:    |  |

| DETAILS            |                 |
|--------------------|-----------------|
| FINISH:            | Oiled Bronze    |
| MATERIALS:         | Steel and Glass |
| DIFFUSER MATERIAL: | Glass           |
| LOCATION:          | Damp Listed     |

## **PRODUCT DETAILS:**

The semicircular arms that form to create the foundation of the Richmond series give this collection a touch of whimsy, while the accompanied curved glass keeps the series firmly grounded in traditional design. The versatility of the series is evident by the sundry of available luminaries in varying finishes and glass shade options. You are sure to find a fixture to suit your space's style and lighting needs.